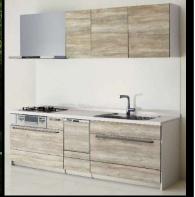

### **Kitchen Panel**

クリアホワイト(KA) ホワイトクラウド(DA) モザイクベージュ(DJ)

Counter

■人工大理石天板

熱に強く、柔らかな質感の人工大理石。 色は清潔感のあるホワイト、上品なグレー、 優しい印象のベージュをご用意しました。

Sink

Stainless Eco Cabinet

■人工大理石シンク

### Gas Range

■片面焼きグリル付コンロ ZGFNK6R1 8QSF-T (シルバー・W6Ocm)水無し

キズに強いホーロー製のベーシックタイプ。 高火力によってスピーディな調理を実現します。

トワルシリーズ

### Rang Hood

**■フラットスリムレンジフード** ZRS90ABZ21FS (L/R) -T

△凹を減らしたシンプルでスリムなデザイン。 フード本体が35mmと薄くスタイリッシュなデザイン 整流板も装備しており、清掃性、吸引性に優れたフード

(Class 5)

### **Dish Washer**

■プルオープン食器洗い乾燥機 ZWPP45R14LDS-T (シルパー・W45cm)

腰をかがめることなく、 ラクに食器が出し入れできる引き出し型。