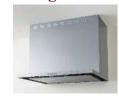

### Rang Hood

**■フラットスリムレンジフード** ZRS90ABZ21FS (L/R) -T

△凹を減らしたシンプルでスリムなデザイン。 フード本体が35mmと薄くスタイリッシュなデザイン 整流板も装備しており、清掃性、吸引性に優れたフード

(Class 5)