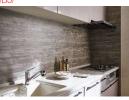

### **Kitchen Panel**

クリアホワイト(KA) ホワイトクラウド(DA) モザイクベージュ(DJ)

Counter

■人工大理石天板

熱に強く、柔らかな質感の人工大理石。 色は清潔感のあるホワイト、上品なグレー、 優しい印象のベージュをご用意しました。

Sink

Stainless Eco Cabinet

■人工大理石シンク

耐久性に優れた、美しくなめらかな質感の

油汚れもサッと拭き取ることができます。

グレー(I) New

Class 4

フイーカウッドシリーズ

■美・サイレントシンク キズ、水アカがつきにくい

■ステンレス製排水口 シンクの表面同様.

美コートが施されています。