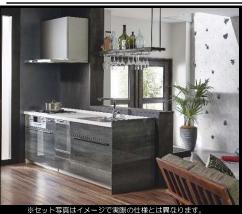

# 【2021】株式会社オープンハウス・アーキテクト 様 【Cタイプ】





# レスエコキャビネットの時代へ。



### **Kitchen Panel**







クリアホワイト(KA) ホワイトクラウド(DA) モザイクベージュ(DJ)







Counter



■人工大理石天板



熱に強く、柔らかな質感の人工大理石。 色は清潔感のあるホワイト、上品なグレー、 優しい印象のベージュをご用意しました。

Sink

Stainless Eco Cabinet



■人工大理石シンク

耐久性に優れた、美しくなめらかな質感の

油汚れもサッと拭き取ることができます。



グレー(I) New

Class 4

フイーカウッドシリーズ

■美・サイレントシンク キズ、水アカがつきにくい





■ステンレス製排水口 シンクの表面同様.

美コートが施されています。

美コート なし

美コート ! あり

汚れの下に水が入り込み 汚れを浮かします。

### **Faucets**



節湯B/節湯C1



水量・温度調節がレバー1本で可能 水と湯の境にクリック感を設け、 ムダなガスや電気の使用を防ぎます。

### Gas Range



■片面焼きグリル付コンロ ZGFNK6R1 8QSF-T (シルバー・W6Ocm)水無し

キズに強いホーロー製のベーシックタイプ。 高火力によってスピーディな調理を実現します。

トワルシリーズ

### Rang Hood



**■フラットスリムレンジフード** ZRS90ABZ21FS (L/R) -T

△凹を減らしたシンプルでスリムなデザイン。 フード本体が35mmと薄くスタイリッシュなデザイン 整流板も装備しており、清掃性、吸引性に優れたフード

(Class 5)

### **Dish Washer**



■プルオープン食器洗い乾燥機 ZWPP45