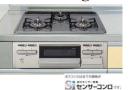

### Gas Range

■片面焼きグリル付コンロ ZGFNK6R1 8QSF-T (シルバー・W6Ocm)水無し

キズに強いホーロー製のベーシックタイプ。 高火力によってスピーディな調理を実現します。

トワルシリーズ